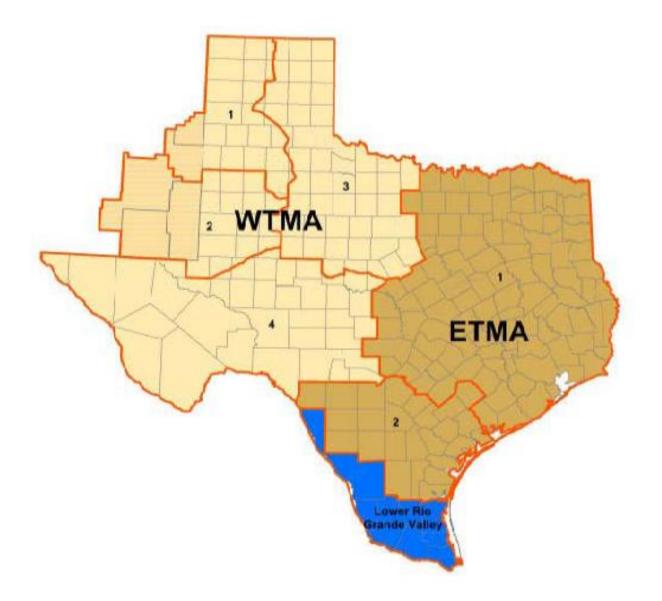

LRGV - Weevils by Report Date

| <b>East Texas</b> | Maintenance A | rea (ETMA) |
|-------------------|---------------|------------|
|-------------------|---------------|------------|

| Date       | Category                                | Description                  | Total      |
|------------|-----------------------------------------|------------------------------|------------|
| 10/21/2024 | COTTON ACREAGE:                         | Acreage Planted              | 745,082.60 |
|            | TRAPPING INFORMATION (Report<br>Week):  | Total Traps Inspected        | 4,841      |
|            |                                         | Total Weevils Captured       | 0          |
|            |                                         | Week Per Trap Average        | 0          |
|            | TRAPPING INFORMATION (YTD):             | YTD Traps Inspected          | 172,321    |
|            |                                         | YTD Weevils Captured         | 0          |
|            |                                         | YTD Weevils Per Trap Average | 0          |
|            | TREATMENT INFORMATION (Report<br>Week): | Number of Acres Treated      | 0.00       |
|            | TREATMENT INFORMATION (YTD):            | YTD Acres Treated            | 0.00       |

## West Texas Maintenance Area (WTMA)

| Date       | Category                                | Description                  | Total        |
|------------|-----------------------------------------|------------------------------|--------------|
| 10/21/2024 | COTTON ACREAGE:                         | Acreage Planted              | 5,256,034.10 |
|            | TRAPPING INFORMATION (Report<br>Week):  | Total Traps Inspected        | 8,324        |
|            |                                         | Total Weevils Captured       | 0            |
|            |                                         | Week Per Trap Average        | 0            |
|            | TRAPPING INFORMATION (YTD):             | YTD Traps Inspected          | 109,342      |
|            |                                         | YTD Weevils Captured         | 0            |
|            |                                         | YTD Weevils Per Trap Average | 0            |
|            | TREATMENT INFORMATION (Report<br>Week): | Number of Acres Treated      | 0            |
|            | TREATMENT INFORMATION (YTD):            | YTD Acres Treated            | 0            |