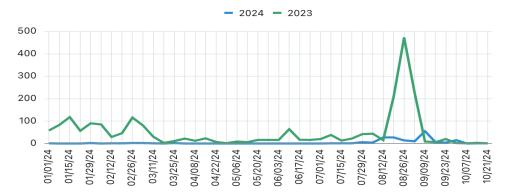

## Lower Rio Grande Valley (LRGV)

| Date       | Category                                | Description                  | Total      |
|------------|-----------------------------------------|------------------------------|------------|
| 10/21/2024 | COTTON ACREAGE:                         | Acreage Planted              | 118,622.00 |
|            | TRAPPING INFORMATION (Report<br>Week):  | Total Traps Inspected        | 33,619     |
|            |                                         | Total Weevils Captured       | 1          |
|            |                                         | Weevil Per Trap Average      | 0.00003    |
|            | TRAPPING INFORMATION (YTD):             | YTD Traps Inspected          | 1,307,715  |
|            |                                         | YTD Weevils Captured         | 185        |
|            |                                         | YTD Weevils Per Trap Average | 0.00015    |
|            | TREATMENT INFORMATION (Report<br>Week): | Number of Acres Treated      | 738.73     |
|            | TREATMENT INFORMATION (YTD):            | YTD Acres Treated            | 213,974.82 |

| Year                         | 2020    | 2021    | 2022   | 2023  | 2024 YTD |
|------------------------------|---------|---------|--------|-------|----------|
| Season Long per Trap Average | . 02227 | . 00162 | .00195 | .0011 | .00015   |