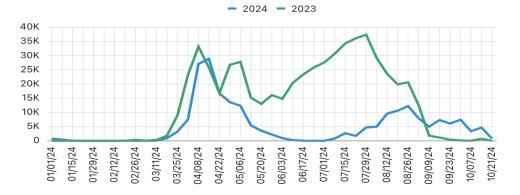

## Lower Rio Grande Valley (LRGV)

| Date       | Category                                | Description                  | Total      |
|------------|-----------------------------------------|------------------------------|------------|
| 10/21/2024 | COTTON ACREAGE:                         | Acreage Planted              | 118,622.00 |
|            | TRAPPING INFORMATION (Report<br>Week):  | Total Traps Inspected        | 33,619     |
|            |                                         | Total Weevils Captured       | 1          |
|            |                                         | Weevil Per Trap Average      | 0.00003    |
|            | TRAPPING INFORMATION (YTD):             | YTD Traps Inspected          | 1,307,715  |
|            |                                         | YTD Weevils Captured         | 185        |
|            |                                         | YTD Weevils Per Trap Average | 0.00015    |
|            | TREATMENT INFORMATION (Report<br>Week): | Number of Acres Treated      | 738.73     |
|            | TREATMENT INFORMATION (YTD):            | YTD Acres Treated            | 213,974.82 |